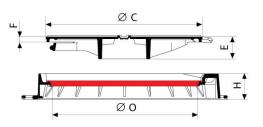

## Manhole Cover REXESS Class D400 Square frame - Safety - Non Ventilated

|   | AxA    | С   | 0   | Н   | E  | F  | Mass of unit | Mass of Cover | Packaging | References of the unit |
|---|--------|-----|-----|-----|----|----|--------------|---------------|-----------|------------------------|
|   | mm     | mm  | mm  | mm  | mm | mm | kg           | kg            |           |                        |
| 8 | 50x850 | 645 | 600 | 100 | 92 | 22 | 65.0         | 31.5          | 10        | CDRK60MY               |